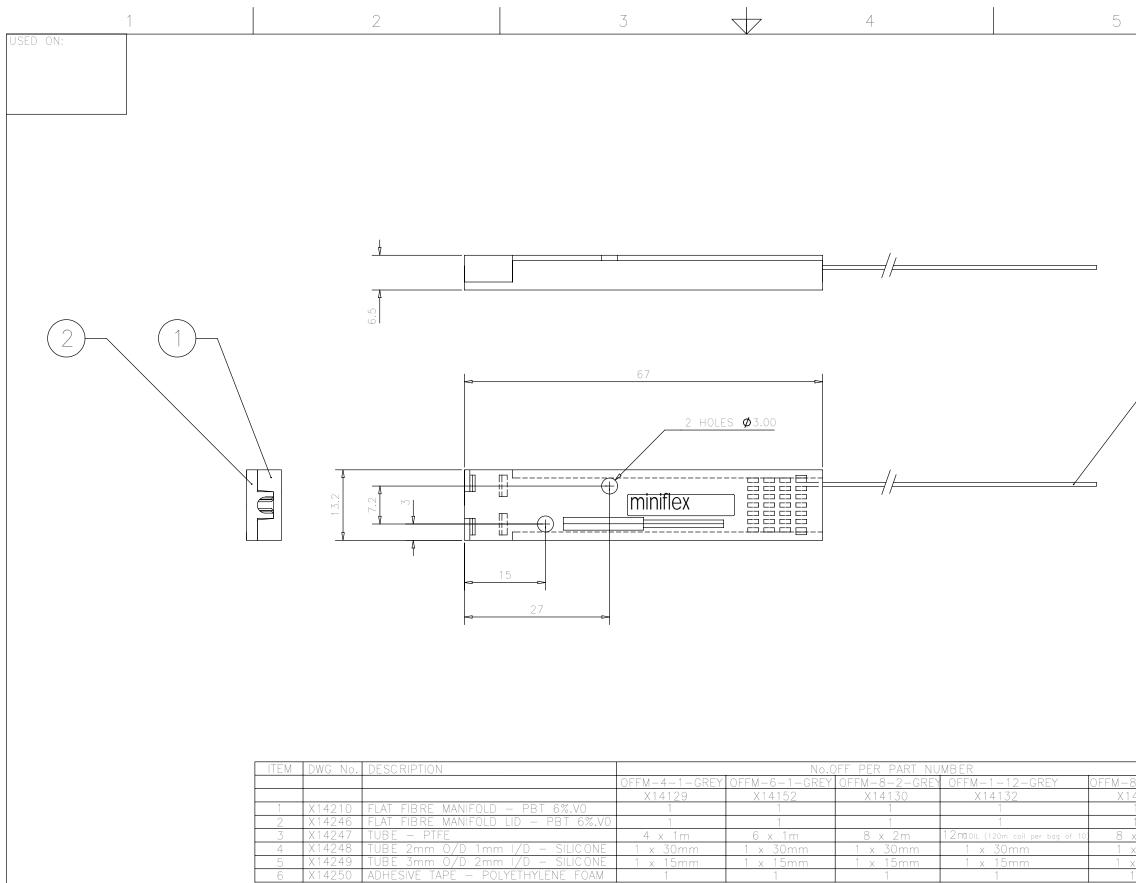

| DO NOT SCALE                        | TITLE<br>FLAT FIBRE MANIFOLD ASSEMBLY                                                                                                                                                                                                                                                                                                                                                                                    | MATERIAL TH<br>SEE TABLE |
|-------------------------------------|--------------------------------------------------------------------------------------------------------------------------------------------------------------------------------------------------------------------------------------------------------------------------------------------------------------------------------------------------------------------------------------------------------------------------|--------------------------|
| C.A.D DO NOT AMEND<br>SALES DRAWING | COPYRIGHT NOTE<br>This document /drawing is protected under copyright<br>and is the property of Minifes. It may only be used for<br>the specify purpose for which all the specific decided<br>held by purpose for which all the specific decided<br>held by purpose for which all the specific decided<br>held by provide the use on request.<br>property and must be returned to us on request.<br>PROFERTY LEGISLATION |                          |
|                                     | $\square$                                                                                                                                                                                                                                                                                                                                                                                                                |                          |

X14249 TUBE 3mm O/D 2mm I/D - SILICONE X14250 ADHESIVE TAPE - POLYETHYLENE FOAM

| 5                                                  |            | 6                                                                                    |                                                          |
|----------------------------------------------------|------------|--------------------------------------------------------------------------------------|----------------------------------------------------------|
|                                                    |            |                                                                                      | A                                                        |
|                                                    | -3         |                                                                                      | B                                                        |
| <u>FM-8-1-GRE</u><br>X14188<br>1<br>1              |            |                                                                                      | С                                                        |
| 8 x 1m<br>1 x 30mm<br>1 x 15mm<br>1<br>THIRD ANGLE | PROJECTION | C 12.08.97 TABL<br>B 19.08.96 TABL<br>A 30.07.96 FIRST<br>ISSUE DATE<br>DRAWN BH SCA | e mod'd nrc 0070<br>e mod'd nrc 0058<br>e mod'd nrc 0055 |